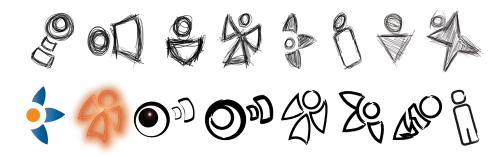

## abstract challenges

Creating the abstract symbol for the lost children's network required the same process as the symbolic symbol. Simple, smart, but a different feeling and style when it comes to the recognition. The main focus is to create a theme fixated on the vision of children as a stature of self-involvement and progression.

#### abstract thumbnails

### abstract solution